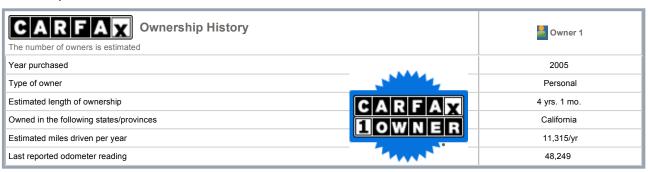

## CARFAX Detailed History

Glossary

| Owner 1                                                                 |                                                                                                                                                          | 2005<br>Personal<br>California<br>: 11,315/yr | Date: Mileage: Source:  05/04/2005  Downtown LA Motors Los Angeles, CA 213-748-8951 www.los-angeles.merc edescenter.com | Mileage:                                                                                        | Source:                                                                                           | Comments:                                                              |
|-------------------------------------------------------------------------|----------------------------------------------------------------------------------------------------------------------------------------------------------|-----------------------------------------------|-------------------------------------------------------------------------------------------------------------------------|-------------------------------------------------------------------------------------------------|---------------------------------------------------------------------------------------------------|------------------------------------------------------------------------|
| Purchased:<br>Type:<br>Where:<br>Est. miles/year:<br>Est. length owned: | Pre-delivery inspection completed                                                                                                                        |                                               |                                                                                                                         |                                                                                                 |                                                                                                   |                                                                        |
|                                                                         | Low mileage! This owner drove an estimated 11,315 miles per year, lower than the industry average of 15,000 miles. These vehicles can be a better value. | 05/10/2005                                    | 9                                                                                                                       | California<br>Motor Vehicle Dept.<br>Los Angeles, CA                                            | Title issued or updated First owner reported Registered as personal vehicle Loan or lien reported |                                                                        |
|                                                                         |                                                                                                                                                          | 06/14/2005                                    |                                                                                                                         | Downtown LA Motors<br>Los Angeles, CA<br>213-748-8951<br>www.los-angeles.merc<br>edescenter.com | Vehicle serviced                                                                                  |                                                                        |
|                                                                         |                                                                                                                                                          |                                               | 03/28/2007                                                                                                              | 35,151                                                                                          | Downtown LA Motors<br>Los Angeles, CA<br>213-748-8951<br>www.los-angeles.merc<br>edescenter.com   | Vehicle serviced                                                       |
|                                                                         |                                                                                                                                                          |                                               | 07/08/2008                                                                                                              | 37,993                                                                                          | Downtown LA Motors<br>Los Angeles, CA<br>213-748-8951<br>www.los-angeles.merc<br>edescenter.com   | Instrument panel repaired<br>Exterior lights checked<br>Engine checked |