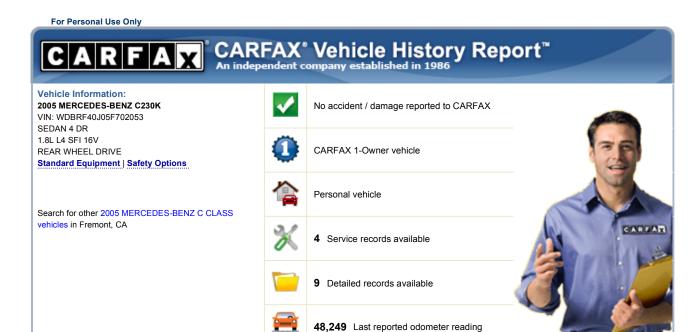

This CARFAX Vehicle History Report is based only on information supplied to CARFAX and available as of 10/23/09 at 12:29 AM (EDT). Other information about this vehicle, including problems, may not have been reported to CARFAX. Use this report as one important tool, along with a vehicle inspection and test drive, to make a better decision about your next used car.

| CARFAX  Additional History  Not all accidents / issues are reported to CARFAX | Owner 1                |
|-------------------------------------------------------------------------------|------------------------|
| Total Loss No total loss reported to CARFAX.                                  | No Issues<br>Reported  |
| Structural / Frame Damage  No structural / frame damage reported to CARFAX.   | No Issues<br>Reported  |
| Airbag Deployment No airbag deployment reported to CARFAX.                    | No Issues<br>Reported  |
| Odometer Rollback No indication of an odometer rollback.                      | No Issues<br>Indicated |
| Accident / Damage                                                             | No Issues              |

| No accidents or damage reported to CARFAX.                                                      | Reported               |
|-------------------------------------------------------------------------------------------------|------------------------|
| Manufacturer Recall No recalls still require repair.                                            | No Recalls<br>Reported |
| Basic Warranty Original warranty estimated to have expired. Interested in an extended warranty? | Warranty<br>Expired    |